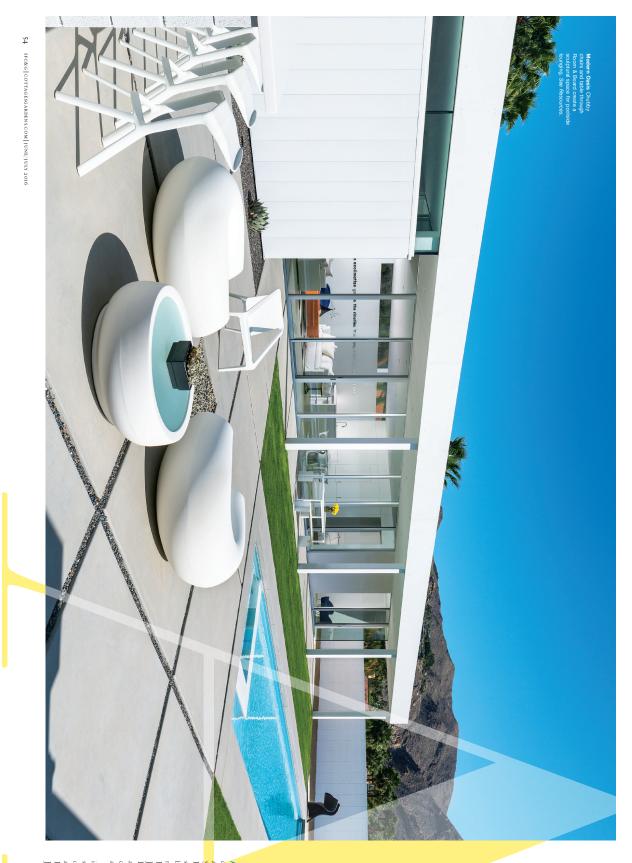

JUNE/JULY 2016 COTTAGESGAR COM SFC&G 65

JUNE/JULY 2016 COTTAGESGARDENS.COM SFC&G 61

Ourside, an eight-foot-high, white concrete wall sequesters the building and its stuelline guest carie from stress on the property's eastern and northern sides. It also encloses a courty and that extends beyond the house's western fleade of windows and siding glass doors. Bar, dining and longing areas side up to bede of manicuted grass and oncrete pavers that surround a 50-foor pool and hor tub. But this inner sanctum has its extro-verted side list as a strategie verwing platform for expansive ranges of the Sanra Rosa and San Jacinto mountains. "I want all of my interiors to herally and syn-listically stand the rest of time," says Angus, "So 1 guess you could call me a dassicis? I like thing that endure beause my family moved anound a lor when I was growing up "close to three dozen times before I was an adult," she explains. "As a result, I want them to be places where every aspect of your being feds embraced." •

いいないたい 

1

 $\mathcal{C}$ 

Cool Move (urr) Eight foot-high walls provide pr/waz/ torche space, which includes a 56-foot pool designed by ulin Jennings and pool designed by Jun Jennings and pool designed by Lindscape Roots, Landscape Root