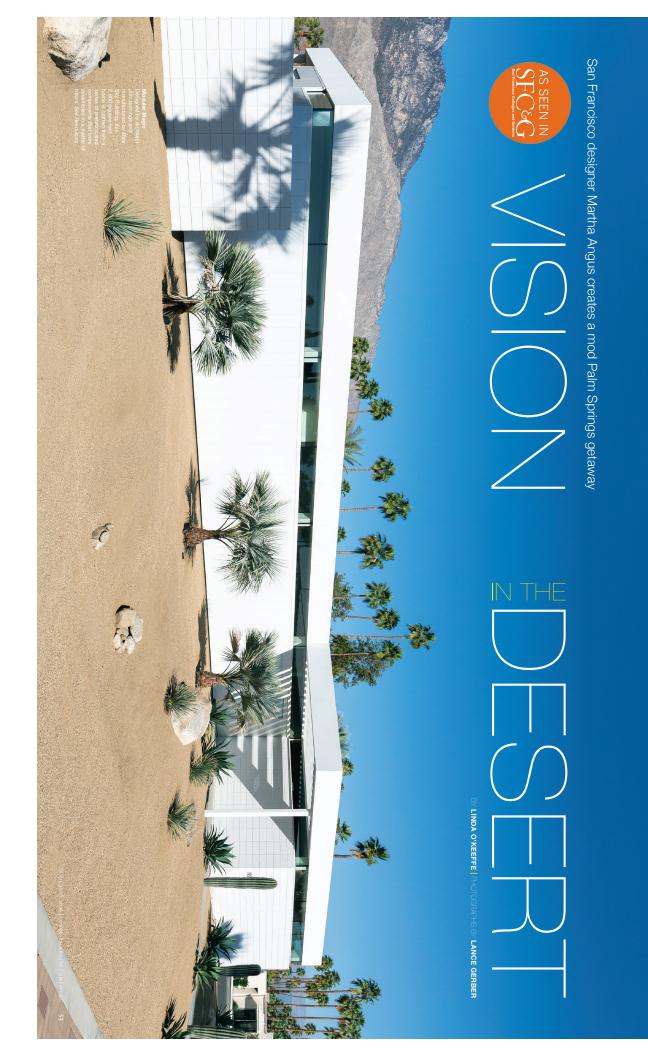

San Francisco's LineOffice Architecture. The fruit of their three-way collaboration arrived ar her address on a flabed truck. Manufactured by Blue Sky Building her 2,800-square-foot home started life as series of prefabricated components that were assembled in an matter of hours as if they were parts of a life-size erector set. The system

JUNE/JULY 2016 COTTAGESGAR COM SFC&G 65

JUNE/JULY 2016 COTTAGESGARDENS.COM SFC&G 61

Ourside, an eight-foot-high, white concrete wall sequesters the building and its stuelline guest carie from stress on the property's eastern and northern sides. It also encloses a courty and that extends beyond the house's western fleade of windows and siding glass doors. Bar, dining and longing areas side up to bede of manicuted grass and oncrete pavers that surround a 50-foor pool and hor tub. But this inner sanctum has its extro-verted side list as a strategie verwing platform for expansive ranges of the Sanra Rosa and San Jacinto mountains. "I want all of my interiors to herally and syn-listically stand the rest of time," says Angus, "So 1 guess you could call me a dassicis? I like thing that endure beause my family moved anound a lor when I was growing up "close to three dozen times before I was an adult," she explains. "As a result, I want them to be places where every aspect of your being feds embraced." •

いいないたい 

1

 $\mathcal{C}$ 

Cool Move (urr) Eight foot-high walls provide pr/waz/ torche space, which includes a 56-foot pool designed by ulin Jennings and pool designed by Jun Jennings and pool designed by Lindscape Roots, Landscape Root